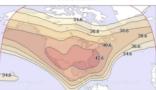

Astra 4A @ 4.8°E 12379.6 Mhz. Horizontal 27500 ms/s 3/4 FEC

EchoStar 105 / SES 11 @ 105.0°W 3840 Mhz. Vertical 30000 ms/s 5/6 FEC

Pete Glass 2020

HITS Quantum Digicipher

Hotbird 13B @ 13.0°E 10815 Mhz. Horizontal 27500 ms/s 5/6 FEC