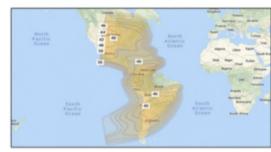

MediaKit

## Streaming Platforms

### **Digital**































































## VPN's available to utilize outside the US



























### Cable Systems

#### Cable

























Audacy





































### OTT Over The Top Media Platforms













## **Podcast Platforms**





































## The Word Network Facilities





## The Word Network Stream en Español Coming Soon



# Coming to Streaming Platforms in India









# Coming to Streaming Platforms in Asia









Amos 7 @ 3.9°W

11542 Mhz. Horizontal 3703 ms/s 3/4 FEC DVB-S MPEG-2



Hispasat 30W-5 @ 30.0°W

12052 Mhz. Horizontal 27500 ms/s 3/4 FEC DVB-S MPEG-2



Yamal 401 @ 90.0°E

11669 Mhz. Horizontal 14400 ms/s 5/6 FEC DVB-S MPEG-2



Apstar 7 @ 76.5°E

3789 Mhz. Horizontal 10700 ms/s 1/2 FEC DVB-S MPEG-2



Optus D2 @ 152.0°E

12608 Mhz. Horizontal 22500 ms/s 3/4 FEC DVB-S MPEG-2



AsiaSat 5 @ 100.5°E

3960 Mhz. Horizontal 30000 ms/s 5/6 FEC DVB-S2



Astra 4A @ 4.8°E 12379.6 Mhz. Horizontal 27500 ms/s 3/4 FEC



EchoStar 105 / SES 11 @ 105.0°W 3840 Mhz. Vertical 30000 ms/s 5/6 FEC



Pete Glass 2020

HITS Quantum Digicipher

Hotbird 13B @ 13.0°E 10815 Mhz. Horizontal 27500 ms/s 5/6 FEC



Galaxy 17 @ 91.0°W 4066.5 Mhz. Horizontal 6620 ms/s 1/2 FEC DVB-S MPEG-2



DirecTV 9S & T 16 @ 101.0°W Ku DSS



## SES 5 Africa Ku 5.0°E Satellite

Frequency: 11,919 MHz

(Ku Band)

Polarity: Horizontal

Transponder: 951

**DVB-S** 

SR: 27,500

FEC: 3/