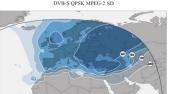

Astra 4A @ 4.8°E 12379.6 Mhz. Horizontal 27500 ms/s 3/4 FEC

EchoStar 105 / SES 11 @ 105.0°W 3840 Mhz. Vertical 30000 ms/s 5/6 FEC

Pete Glass 2020

HITS Quantum Digicipher

Hotbird 13B @ 13.0°E 10815 Mhz. Horizontal 27500 ms/s 5/6 FEC

Galaxy 17 @ 91.0°W 4066.5 Mhz. Horizontal 6620 ms/s 1/2 FEC DVB-S MPEG-2

DirecTV 9S & T 16 @ 101.0°W Ku DSS