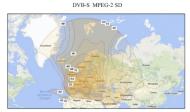

# Coming to Streaming Platforms in Asia

Amos 7 @ 3.9°W

11542 Mhz. Horizontal 3703 ms/s 3/4 FEC DVB-S MPEG-2

Hispasat 30W-5 @ 30.0°W

12052 Mhz. Horizontal 27500 ms/s 3/4 FEC DVB-S MPEG-2

Yamal 401 @ 90.0°E

11669 Mhz. Horizontal 14400 ms/s 5/6 FEC DVB-S MPEG-2