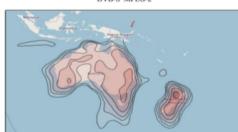

# Coming to Streaming Platforms in Asia

Amos 7 @ 3.9°W

11542 Mhz. Horizontal 3703 ms/s 3/4 FEC DVB-S MPEG-2

Hispasat 30W-5 @ 30.0°W

12052 Mhz. Horizontal 27500 ms/s 3/4 FEC DVB-S MPEG-2

Yamal 401 @ 90.0°E

11669 Mhz. Horizontal 14400 ms/s 5/6 FEC DVB-S MPEG-2