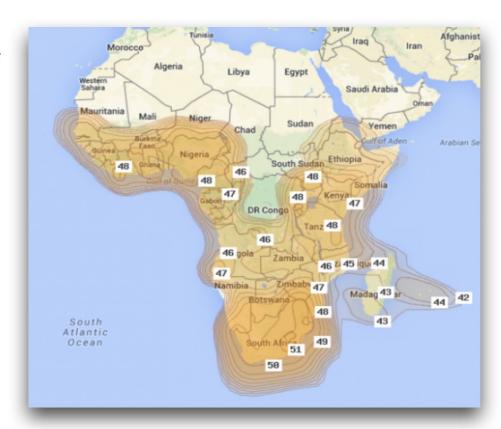

## SES 5 Africa Ku 5.0°E Satellite

Frequency: 11,919 MHz

(Ku Band)

Polarity: Horizontal

Transponder: 951

**DVB-S** 

SR: 27,500

FEC: 3/4