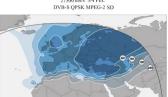

## SES 5 Africa Ku 5.0°E Satellite

Frequency: 11,919 MHz

(Ku Band)

Polarity: Horizontal

Transponder: 951

**DVB-S** 

SR: 27,500

FEC: 3/4