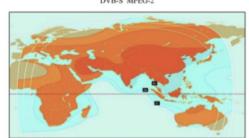

# Coming to Streaming Platforms in India

# Coming to Streaming Platforms in Asia

Amos 7 @ 3.9°W

11542 Mhz. Horizontal 3703 ms/s 3/4 FEC DVB-S MPEG-2

Hispasat 30W-5 @ 30.0°W

12052 Mhz. Horizontal 27500 ms/s 3/4 FEC DVB-S MPEG-2

Yamal 401 @ 90.0°E

11669 Mhz. Horizontal 14400 ms/s 5/6 FEC DVB-S MPEG-2