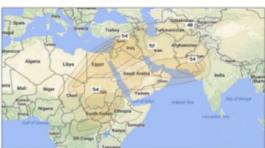

# Coming to Streaming Platforms in Asia

Amos 7 @ 3.9°W

11542 Mhz. Horizontal 3703 ms/s 3/4 FEC DVB-S MPEG-2

Hispasat 30W-5 @ 30.0°W

12052 Mhz. Horizontal 27500 ms/s 3/4 FEC DVB-S MPEG-2

Yamal 401 @ 90.0°E

11669 Mhz. Horizontal 14400 ms/s 5/6 FEC DVB-S MPEG-2

Apstar 7 @ 76.5°E

3789 Mhz. Horizontal 10700 ms/s 1/2 FEC DVB-S MPEG-2

Optus D2 @ 152.0°E

12608 Mhz. Horizontal 22500 ms/s 3/4 FEC DVB-S MPEG-2

AsiaSat 5 @ 100.5°E

3960 Mhz. Horizontal 30000 ms/s 5/6 FEC DVB-S2