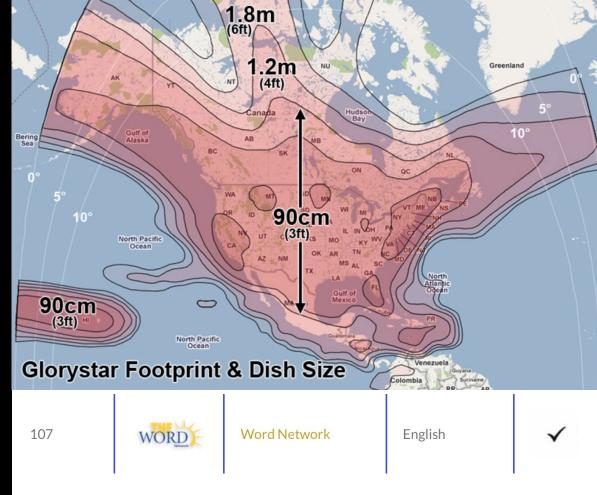

The program provides satellite reception equipment and professional installation, customized for each facility's existing television distribution, with free technical support provided by our satellite partner, Glorystar Satellite Systems. There are no subscription fees or extra charges ever!