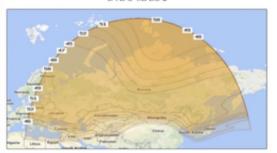

Astra 4A @ 4.8°E 12379.6 Mhz. Horizontal 27500 ms/s 3/4 FEC

EchoStar 105 / SES 11 @ 105.0°W 3840 Mhz. Vertical 30000 ms/s 5/6 FEC

Pete Glass 2020

HITS Quantum Digicipher

Hotbird 13B @ 13.0°E 10815 Mhz. Horizontal 27500 ms/s 5/6 FEC

Galaxy 17 @ 91.0°W 4066.5 Mhz. Horizontal 6620 ms/s 1/2 FEC DVB-S MPEG-2

DirecTV 9S & T 16 @ 101.0°W Ku DSS

## SES 5 Africa Ku 5.0°E Satellite

Frequency: 11,919 MHz

(Ku Band)

Polarity: Horizontal

Transponder: 951

**DVB-S** 

SR: 27,500

FEC: 3/4