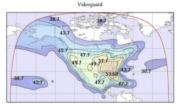

Galaxy 17 @ 91.0°W 4066.5 Mhz. Horizontal 6620 ms/s 1/2 FEC DVB-S MPEG-2

DirecTV 9S & T 16 @ 101.0°W Ku DSS